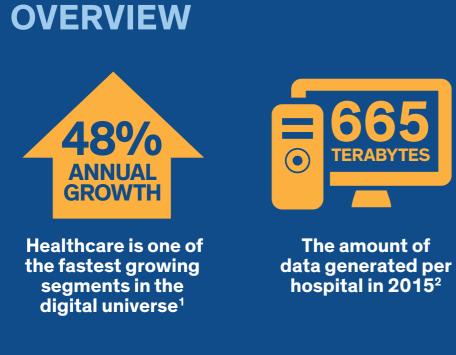

# **Healthcare Data Archival**

Healthcare information as an asset, not a liability

800,000

Total records of the average hospital<sup>3</sup>

Cited reason for Healthcare Data Growth<sup>4</sup>

**PACS Applications** 

One 3D CT scan consumes 1 GB of storage<sup>5</sup>