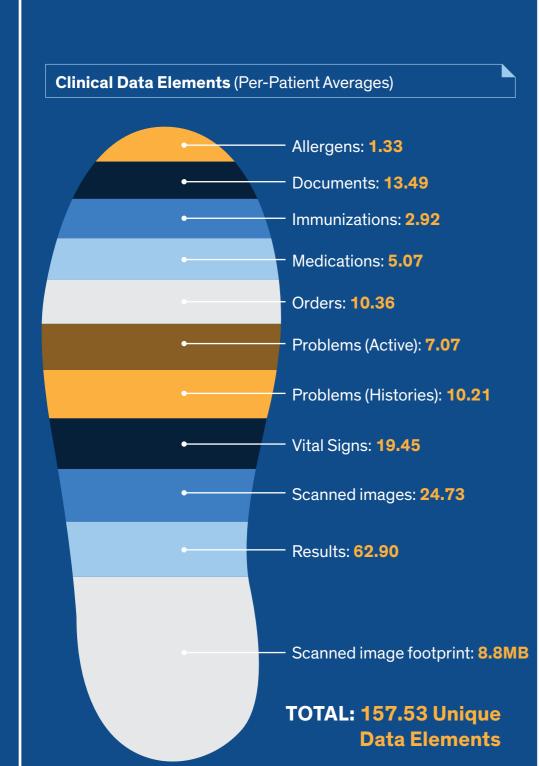

# **Healthcare Data Archival**

Healthcare information as an asset, not a liability





800,000

Total records of the average hospital<sup>3</sup>

Cited reason for Healthcare Data Growth<sup>4</sup>

**PACS Applications** 

One 3D CT scan consumes 1 GB of storage<sup>5</sup>

## **BENEFITS OF HEALTH DATA ARCHIVAL**



**90-95%** savings through archiving data compared to maintaining system licenses and infrastructure



**Minimize Risk** 



Simplify **Access** 



**Consolidate** Data

**Assumptions** 



**Ensure Compliance** 

### **AVERAGE PATIENT DIGITAL FOOTPRINT**





#### **DRIVERS**





**Legacy System Retention Requirements** 

# PERIODS FOR RECORDS BY HOSPITALS



**Legacy System Sunsetting and IT Portfolio Consolidation** 

#### **CLINICAL SYSTEM COMPLEXITY**

Patient Services | EHR | LIS | PACS | Diagnostic Software

|                                       | PHYSICIAN<br>GROUP#1 | PHYSICIAN<br>GROUP#2 | PHYSICIAN<br>GROUP#3          | PHYSICIAN<br>GROUP #4 |
|---------------------------------------|----------------------|----------------------|-------------------------------|-----------------------|
| Revenue Cycle<br>Management<br>System | C emdeon             | <b>₩</b> NaviNet     |                               | <b>₩</b> NaviNet      |
| Electronic Health<br>Record           |                      | eClinicalWorks       | NEXTGEN<br>HEALTH