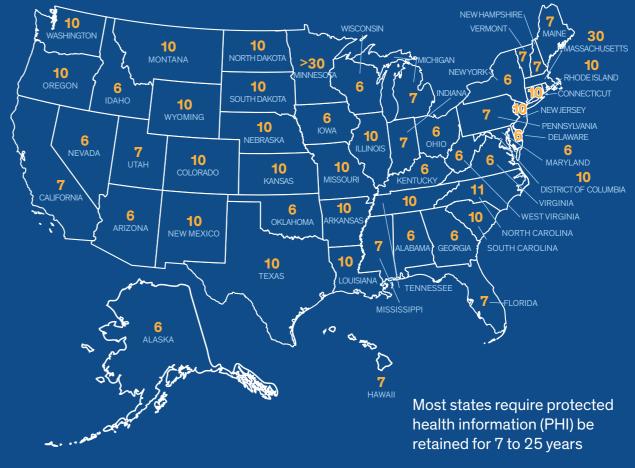

# PERIODS FOR RECORDS BY HOSPITALS

**Legacy System Sunsetting and IT Portfolio Consolidation** 