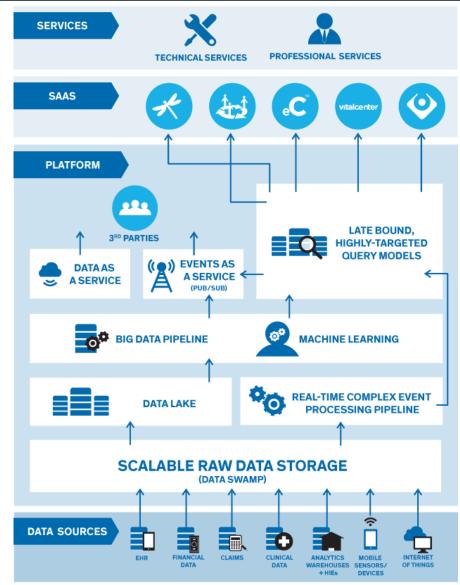

#### The Connected Care Platform

- Universal Connectivity
  - Any Source\*
    - Relational (SQL, Oracle, etc.), files (scans, images, exports, etc.), HL7, CCD, APIs,
  - Vendor Agnostic
- Software as a Service
  - VitalCenter Online
  - eCalcs Online
  - TeamFlow
  - Dragonfly
  - Predictive Analytics & Machine Learning
- Platform as a Service
  - Conversions
  - Data as a Service
  - Events as a Service