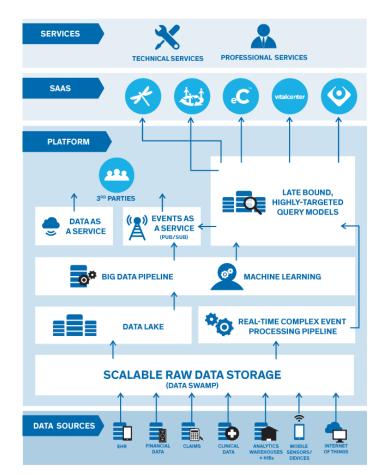

#### The Connected Care Platform

- Universal Connectivity
  - Any Source\*
    - Relational (SQL, Oracle, etc.), files (scans, images, exports, etc.), HL7, CCD, APIs,
  - Vendor Agnostic
- Software as a Service
  - VitalCenter Online
  - eCalcs Online
  - TeamFlow
  - Dragonfly
  - Predictive Analytics & Machine Learning
- Platform as a Service
  - Conversions
  - Data as a Service
  - Events as a Service